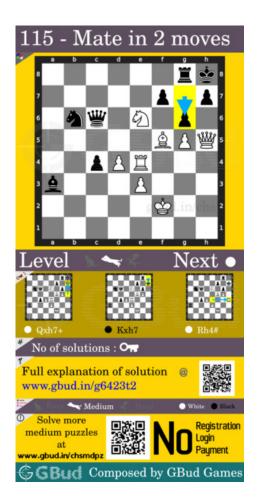

#### Right moves for the solution to the medium chess puzzle 0115

Based on the objective of the puzzle, you have to make the right moves. Following are the right moves

1. Qxh7+, Rh4#

#### Explanation for the moves

- 1. g6 Opponent prevented your attempt to checkmate on h7 by moving their pawn. This pawn now forks your queen and bishop.
- 2. Qxh7+ Your queen sacrifices itself to open the h file by giving a check.
- 3. Kxh7 This is a zugzwang move as the opponent's king is forced to respond.
- 4. Rh4# Your rook moves to h4 and checkmate. Opponent's king can't move due to the attack from your knight on g7. This is how you can mate in 2 moves.
- 5. For right move You knew that the sacrifice of the queen will help you to checkmate. Good planning
- 6. For wrong move You could have had a checkmate after the sacrifice of the queen. Try again.