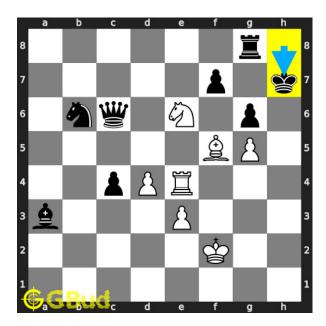

#### Medium chess puzzle 0115

Figure 1: Solve this medium chess puzzle 0115. Mate in 2 moves @ https://gbud.in/g6423t2

Figure 2: Solve this medium chess puzzle online with solution @ https://gbud.in/g6423t2

#### Solution 1

**Initial board position** This is the initial board position of medium chess puzzle 0115.

Figure 3: Initial board position of medium chess puzzle 0115