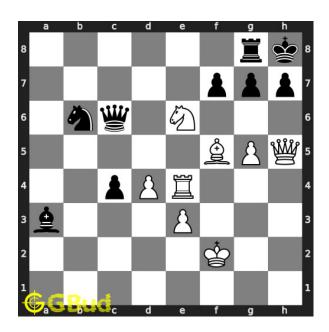

#### Move 2 Move by white

Figure 5: Qxh7+

your queen sacrifices itself to open the h file by giving a check.

### Move 3 Move by black

Figure 6: Kxh7

this is a zugzwang move as the opponent's king is forced to respond.