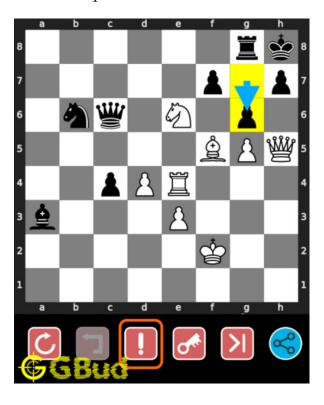

## How to get help for moves in the medium chess puzzle 0115

To get help or the possible next moves in the puzzle, , follow the steps given below

- 1. Go to the puzzle page
- 2. Click the help button (exclamation mark as shown below) to get help or suggestion on next possible move

Figure 13: Click the help button to get help on next move @ https://gbud. in/g6423t2

Figure 14: Solve more medium puzzles @ https://gbud.in/chsmdpz

Figure 15: Solve other puzzles @ https://gbud.in/chsgppz