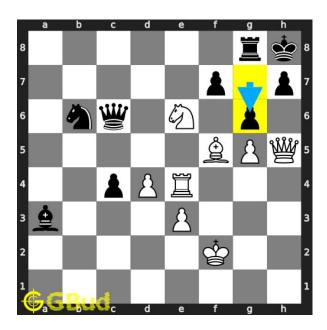

#### $\mathbf{Move} \ \mathbf{1} \quad \text{Move by black}$

Figure 4: g6

opponent prevented your attempt to checkmate on h7 by moving their pawn. this pawn now forks your queen and bishop.