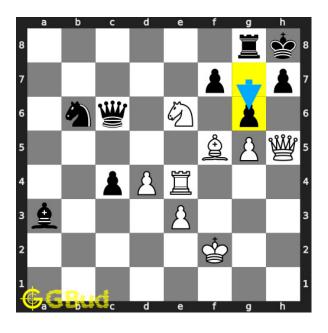

#### Solution 1

**Initial board position** This is the initial board position of medium chess puzzle 0115.

Figure 3: Initial board position of medium chess puzzle 0115