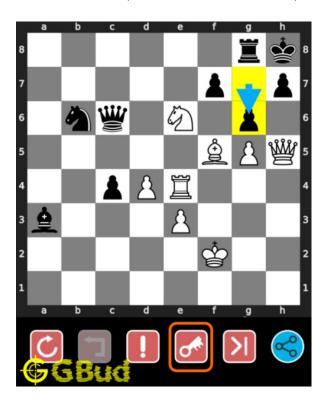

#### How to view the solution to medium chess puzzle 0115

To view the solution to this puzzle, follow the steps given below

- 1. Go to the puzzle page
- 2. Click the solution button (Key as shown below) to view the solution

Figure 12: Click the solution button to view solutions @ https://gbud.in/g6423t2