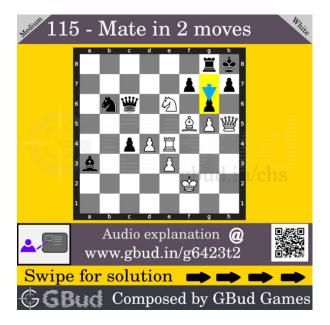

# Medium Chess puzzle # 0115 - Mate in 2 moves

Solve this medium chess puzzle and improve your chess games through improvement of your chess strategies and chess tactics.

Puzzle No: 0115

Difficulty level: medium

Description: Mate in 2 moves

Next Move: White

Player level: Intermediate

Short URL for puzzle: https://gbud.in/g6423t2

#### Medium chess puzzle 0115

Figure 1: Solve this medium chess puzzle 0115. Mate in 2 moves @ https://gbud.in/g6423t2

Figure 2: Solve this medium chess puzzle online with solution @ https://gbud.in/g6423t2