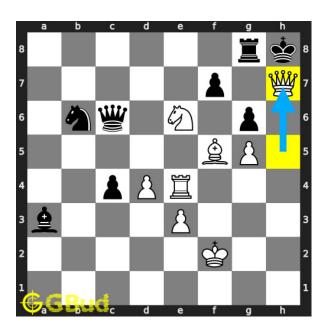

#### Move 2 Move by white

Figure 5: Qxh7+

your queen sacrifices itself to open the h file by giving a check.