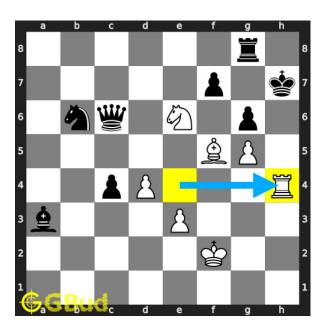

#### Medium chess puzzle 0115

Figure 1: Solve this medium chess puzzle 0115. Mate in 2 moves @ https://gbud.in/g6423t2

Figure 2: Solve this medium chess puzzle online with solution @ https://gbud.in/g6423t2