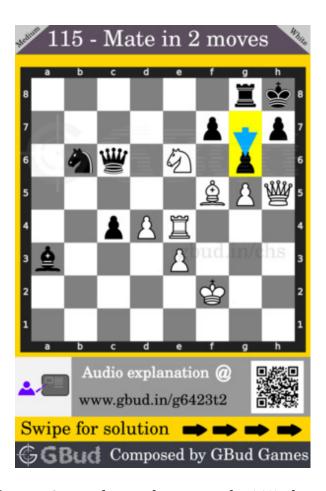

# Medium Chess puzzle # 0115 - Mate in 2 moves

Solve this medium chess puzzle and improve your chess games through improvement of your chess strategies and chess tactics.

Puzzle No: 0115

Difficulty level: medium

Description: Mate in 2 moves

Next Move: White

Player level: Intermediate

Short URL for puzzle: https://gbud.in/g6423t2